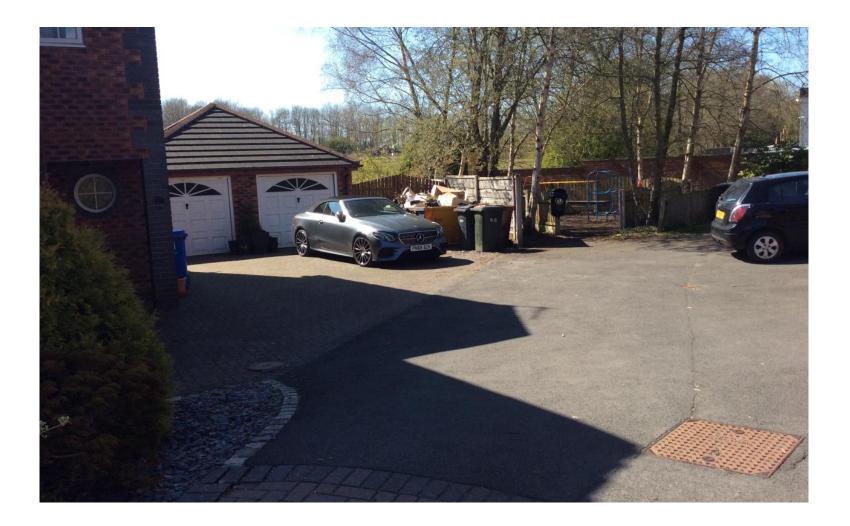

Planning Committee Meeting

# 10 August 2021





#### 21/00281/FULHH

12 Langton Close, Eccleston

Alterations to existing detached garage including increasing height of walls, raising of ridge height, extension to front and conversion to habitable accommodation, single storey front extension, single storey rear extension with balcony above, and associated external alterations

## **Location plan**



# **Aerial Imagery**



#### **Existing & Proposed Ground Floor Footprints**



# **Proposed elevations (1)**





Proposed Side (North) Elevation

## **Proposed elevations (2)**



## **Proposed floor plan**



## **Proposed parking plan**



### Photo 1 – Street view (front) (1)



Application site

### Photo 2 – Street view (front) (2)



### Photo 3 – Rear elevation (1)



#### Photo 2 – Rear elevation (2)



#### Photo 3 – Rear elevation (3)



#### Photo 4 – View to no.11 Langton Close (1)



#### Photo 5 – View from no.11 Langton Close (2)