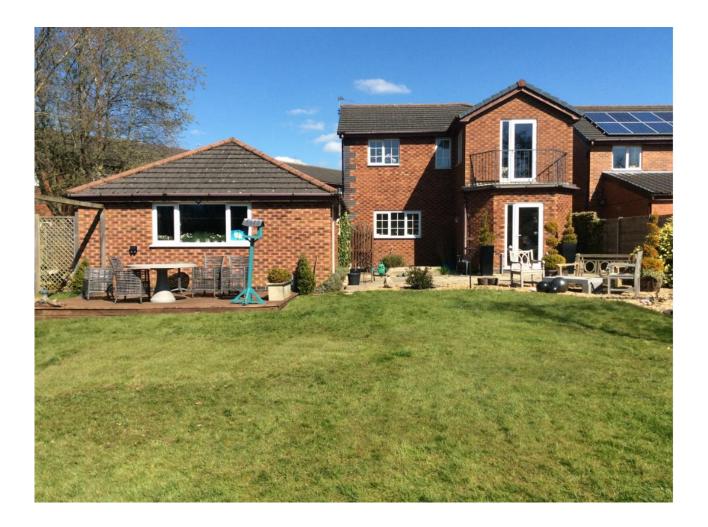

eting

# 10 August 2021





#### 21/00281/FULHH

12 Langton Close, Eccleston

Alterations to existing detached garage including increasing height of walls, raising of ridge height, extension to front and conversion to habitable accommodation, single storey front extension, single storey rear extension with balcony above, and associated external alterations

## **Location plan**



# **Aerial Imagery**



#### **Existing & Proposed Ground Floor Footprints**



# **Proposed elevations (1)**





Proposed Side (North) Elevation

## **Proposed elevations (2)**



## **Proposed floor plan**



## **Proposed parking plan**



### Photo 1 – Street view (front) (1)



Application site

### Photo 2 – Street view (front) (2)



### Photo 3 – Rear elevation (1)



#### Photo 2 – Rear elevation (2)



#### Photo 3 – Rear elevation (3)



#### Photo 4 – View to no.11 Langton Close (1)



#### Photo 5 – View from no.11 Langton Close (2)