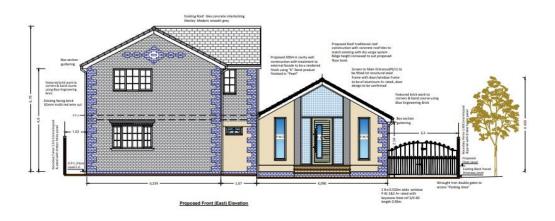

Planning Committee Meeting

# 10 August 2021





#### 21/00281/FULHH

12 Langton Close, Eccleston

Alterations to existing detached garage including increasing height of walls, raising of ridge height, extension to front and conversion to habitable accommodation, single storey front extension, single storey rear extension with balcony above, and associated external alterations

## **Location plan**



# **Aerial Imagery**



#### **Existing & Proposed Ground Floor Footprints**



# **Proposed elevations (1)**





Proposed Side (North) Elevation

## **Proposed elevations (2)**



## **Proposed floor plan**



## **Proposed parking plan**



### Photo 1 – Street view (front) (1)



Application site

### Photo 2 – Street view (front) (2)



### Photo 3 – Rear elevation (1)



#### Photo 2 – Rear elevation (2)



#### Photo 3 – Rear elevation (3)



#### Photo 4 – View to no.11 Langton Close (1)



#### Photo 5 – View from no.11 Langton Close (2)