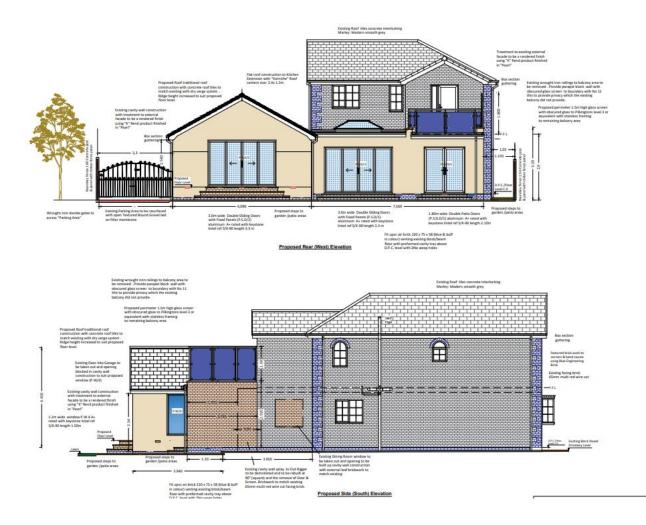

Planning Committee Meeting

# 10 August 2021





#### 21/00281/FULHH

12 Langton Close, Eccleston

Alterations to existing detached garage including increasing height of walls, raising of ridge height, extension to front and conversion to habitable accommodation, single storey front extension, single storey rear extension with balcony above, and associated external alterations

## **Location plan**



# **Aerial Imagery**



#### **Existing & Proposed Ground Floor Footprints**



# **Proposed elevations (1)**





Proposed Side (North) Elevation

## **Proposed elevations (2)**



## **Proposed floor plan**



## **Proposed parking plan**



### Photo 1 – Street view (front) (1)



Application site

### Photo 2 – Street view (front) (2)



### Photo 3 – Rear elevation (1)



#### Photo 2 – Rear elevation (2)



#### Photo 3 – Rear elevation (3)



#### Photo 4 – View to no.11 Langton Close (1)



#### Photo 5 – View from no.11 Langton Close (2)