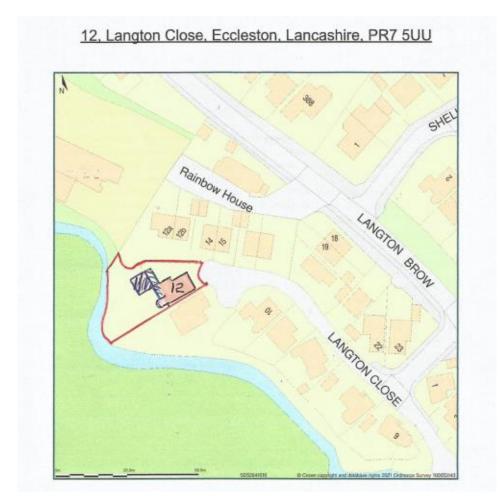

Planning Committee Meeting

# 10 August 2021





#### 21/00281/FULHH

12 Langton Close, Eccleston

Alterations to existing detached garage including increasing height of walls, raising of ridge height, extension to front and conversion to habitable accommodation, single storey front extension, single storey rear extension with balcony above, and associated external alterations

## **Location plan**



# **Aerial Imagery**



#### **Existing & Proposed Ground Floor Footprints**



# **Proposed elevations (1)**





Proposed Side (North) Elevation

## **Proposed elevations (2)**



## **Proposed floor plan**



## **Proposed parking plan**



### Photo 1 – Street view (front) (1)



Application site

### Photo 2 – Street view (front) (2)



### Photo 3 – Rear elevation (1)



#### Photo 2 – Rear elevation (2)



#### Photo 3 – Rear elevation (3)



#### Photo 4 – View to no.11 Langton Close (1)



#### Photo 5 – View from no.11 Langton Close (2)