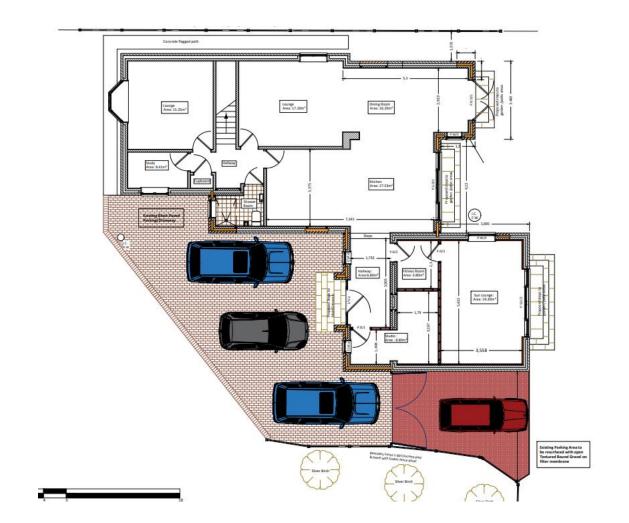

Planning Committee Meeting

# 10 August 2021





#### 21/00281/FULHH

12 Langton Close, Eccleston

Alterations to existing detached garage including increasing height of walls, raising of ridge height, extension to front and conversion to habitable accommodation, single storey front extension, single storey rear extension with balcony above, and associated external alterations

## **Location plan**



# **Aerial Imagery**



#### **Existing & Proposed Ground Floor Footprints**



# **Proposed elevations (1)**





Proposed Side (North) Elevation

## **Proposed elevations (2)**



## **Proposed floor plan**



## **Proposed parking plan**



### Photo 1 – Street view (front) (1)



Application site

### Photo 2 – Street view (front) (2)



### Photo 3 – Rear elevation (1)



#### Photo 2 – Rear elevation (2)



#### Photo 3 – Rear elevation (3)



#### Photo 4 – View to no.11 Langton Close (1)



#### Photo 5 – View from no.11 Langton Close (2)