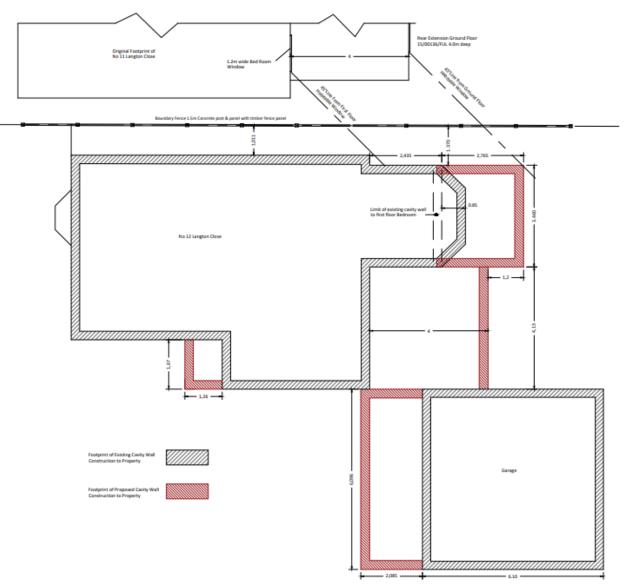

Planning Committee Meeting

# 10 August 2021





#### 21/00281/FULHH

12 Langton Close, Eccleston

Alterations to existing detached garage including increasing height of walls, raising of ridge height, extension to front and conversion to habitable accommodation, single storey front extension, single storey rear extension with balcony above, and associated external alterations

## **Location plan**



# **Aerial Imagery**



#### **Existing & Proposed Ground Floor Footprints**



# **Proposed elevations (1)**





Proposed Side (North) Elevation

## **Proposed elevations (2)**



## **Proposed floor plan**



## **Proposed parking plan**



### Photo 1 – Street view (front) (1)



Application site

### Photo 2 – Street view (front) (2)



### Photo 3 – Rear elevation (1)



#### Photo 2 – Rear elevation (2)



#### Photo 3 – Rear elevation (3)



#### Photo 4 – View to no.11 Langton Close (1)



#### Photo 5 – View from no.11 Langton Close (2)