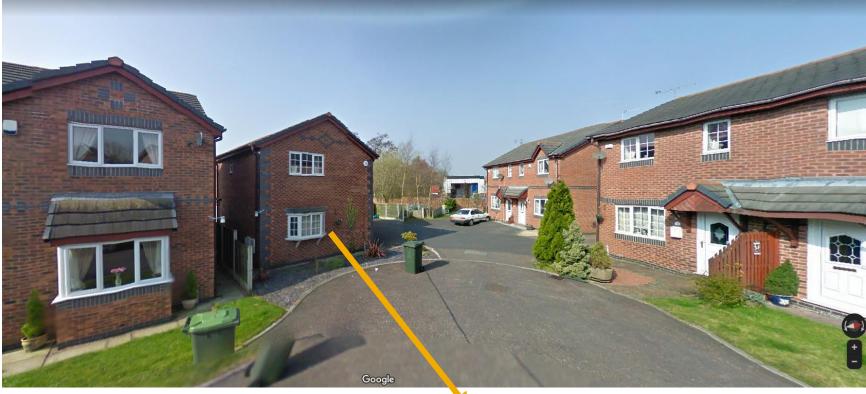

Planning Committee Meeting

# 10 August 2021





#### 21/00281/FULHH

12 Langton Close, Eccleston

Alterations to existing detached garage including increasing height of walls, raising of ridge height, extension to front and conversion to habitable accommodation, single storey front extension, single storey rear extension with balcony above, and associated external alterations

## **Location plan**



# **Aerial Imagery**



#### **Existing & Proposed Ground Floor Footprints**



# **Proposed elevations (1)**





Proposed Side (North) Elevation

## **Proposed elevations (2)**



## **Proposed floor plan**



## **Proposed parking plan**



### Photo 1 – Street view (front) (1)



Application site

### Photo 2 – Street view (front) (2)



### Photo 3 – Rear elevation (1)



#### Photo 2 – Rear elevation (2)



#### Photo 3 – Rear elevation (3)



#### Photo 4 – View to no.11 Langton Close (1)



#### Photo 5 – View from no.11 Langton Close (2)