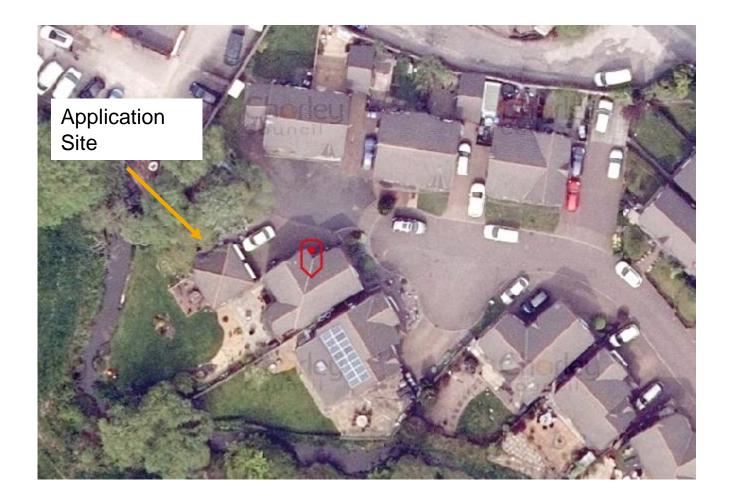

Planning Committee Meeting

# 10 August 2021





#### 21/00281/FULHH

12 Langton Close, Eccleston

Alterations to existing detached garage including increasing height of walls, raising of ridge height, extension to front and conversion to habitable accommodation, single storey front extension, single storey rear extension with balcony above, and associated external alterations

## **Location plan**



# **Aerial Imagery**



#### **Existing & Proposed Ground Floor Footprints**



# **Proposed elevations (1)**





Proposed Side (North) Elevation

## **Proposed elevations (2)**



## **Proposed floor plan**



## **Proposed parking plan**



### Photo 1 – Street view (front) (1)



Application site

### Photo 2 – Street view (front) (2)



### Photo 3 – Rear elevation (1)



#### Photo 2 – Rear elevation (2)



#### Photo 3 – Rear elevation (3)



#### Photo 4 – View to no.11 Langton Close (1)



#### Photo 5 – View from no.11 Langton Close (2)