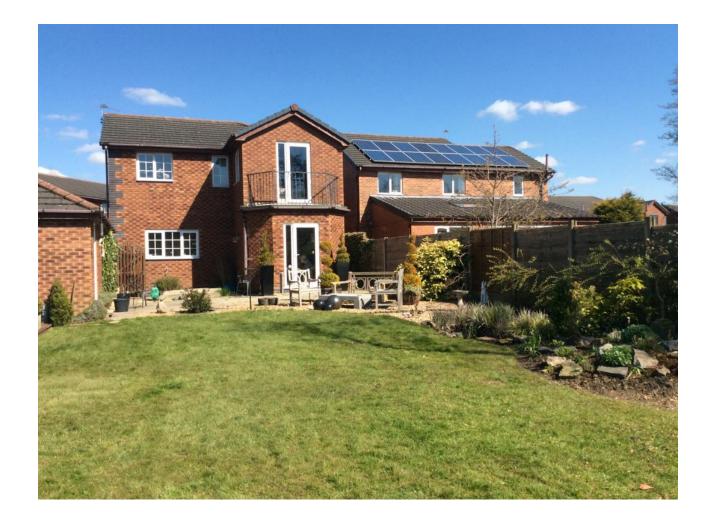

Planning Committee Meeting

# 10 August 2021





#### 21/00281/FULHH

12 Langton Close, Eccleston

Alterations to existing detached garage including increasing height of walls, raising of ridge height, extension to front and conversion to habitable accommodation, single storey front extension, single storey rear extension with balcony above, and associated external alterations

## **Location plan**



# **Aerial Imagery**



#### **Existing & Proposed Ground Floor Footprints**



# **Proposed elevations (1)**





Proposed Side (North) Elevation

## **Proposed elevations (2)**



## **Proposed floor plan**



## **Proposed parking plan**



### Photo 1 – Street view (front) (1)



Application site

### Photo 2 – Street view (front) (2)



### Photo 3 – Rear elevation (1)



#### Photo 2 – Rear elevation (2)



#### Photo 3 – Rear elevation (3)



#### Photo 4 – View to no.11 Langton Close (1)



#### Photo 5 – View from no.11 Langton Close (2)