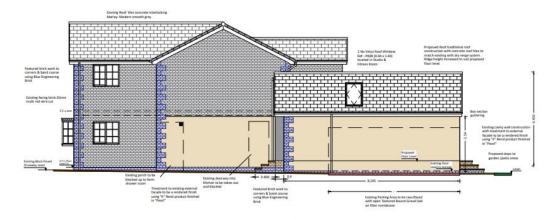

Planning Committee Meeting

# 10 August 2021





#### 21/00281/FULHH

12 Langton Close, Eccleston

Alterations to existing detached garage including increasing height of walls, raising of ridge height, extension to front and conversion to habitable accommodation, single storey front extension, single storey rear extension with balcony above, and associated external alterations

## **Location plan**



# **Aerial Imagery**



#### **Existing & Proposed Ground Floor Footprints**



# **Proposed elevations (1)**





Proposed Side (North) Elevation

## **Proposed elevations (2)**



## **Proposed floor plan**



## **Proposed parking plan**



### Photo 1 – Street view (front) (1)



Application site

### Photo 2 – Street view (front) (2)



### Photo 3 – Rear elevation (1)



#### Photo 2 – Rear elevation (2)



#### Photo 3 – Rear elevation (3)



#### Photo 4 – View to no.11 Langton Close (1)



#### Photo 5 – View from no.11 Langton Close (2)